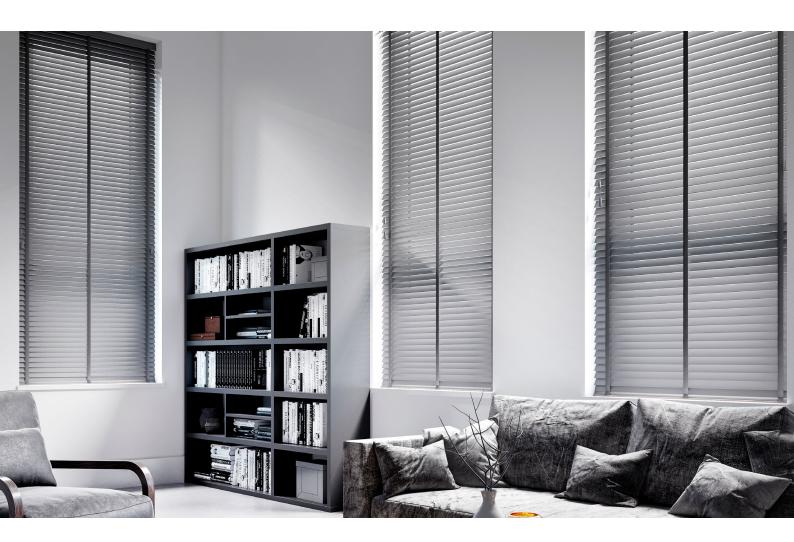

## VENETIAN BLINDS

Made to measure wood venetian blinds are an elegant and practical choice for your home. Available in a selection of Basswood, Bamboo and PS Faux Wood, and a variety of wood stains textures and painted finishes. Made to measure wood venetian blinds combine the timeless beauty of wood with the functionality of a venetian blind.