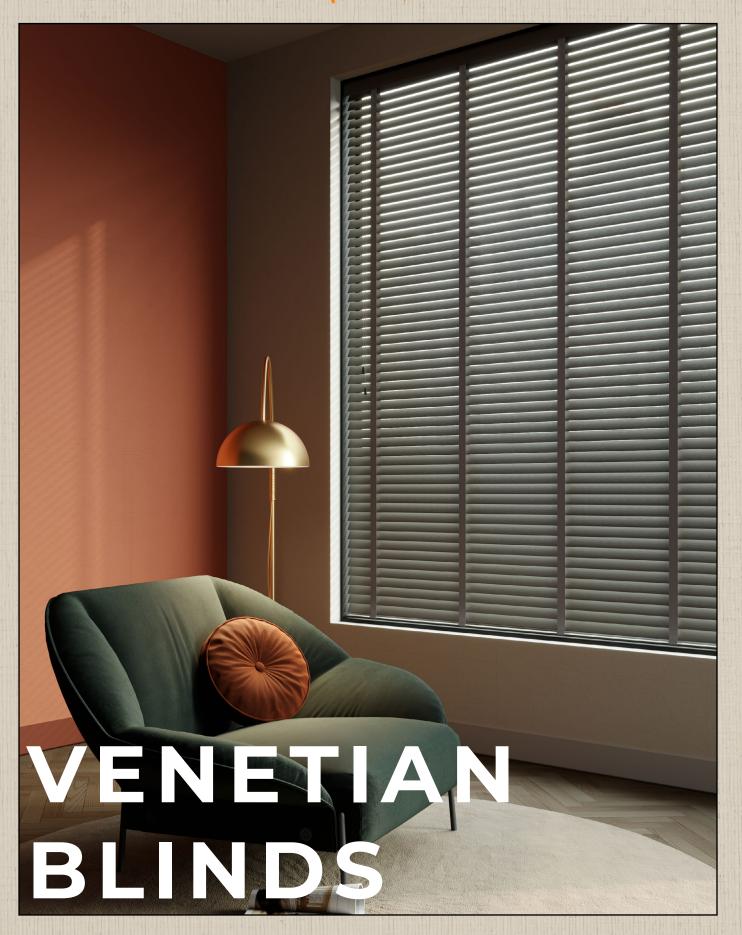

## VENETIAN BLINDS

Made to measure wood venetian blinds are an elegant and practical choice for your home. Available in a selection of Basswood, Bamboo and PS Faux Wood, and a variety of wood stains textures and painted finishes. Made to measure wood venetian blinds combine the timeless beauty of wood with the functionality of a venetian blind.