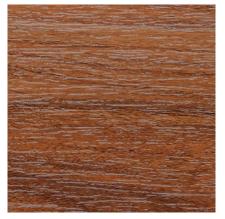

ETIAN BLINDS

Made to measure wood venetian blinds are an elegant and practical choice for your home. Available in a selection of Basswood, Bamboo and PS Faux Wood, and a variety of wood stains textures and painted finishes. Made to measure wood venetian blinds combine the timeless beauty of wood with the functionality of a venetian blind.



Motorisation available with:







## **VENETIAN RANGE PLAN**

| DESIGN          | COLOURWAYS | VANE WIDTH (MM) | PRICE BAND |
|-----------------|------------|-----------------|------------|
| Bamboo          | 6          | 50              | 2          |
| Basswood        | 8          | 50              | 1          |
| Basswood Deluxe | 6          | 50              | 3          |
| PS Faux         | 20         | 50              | 1          |













PS FAUX SPICE PS FAUX LAVA PS FAUX MAHOGANY





by pasianpaints