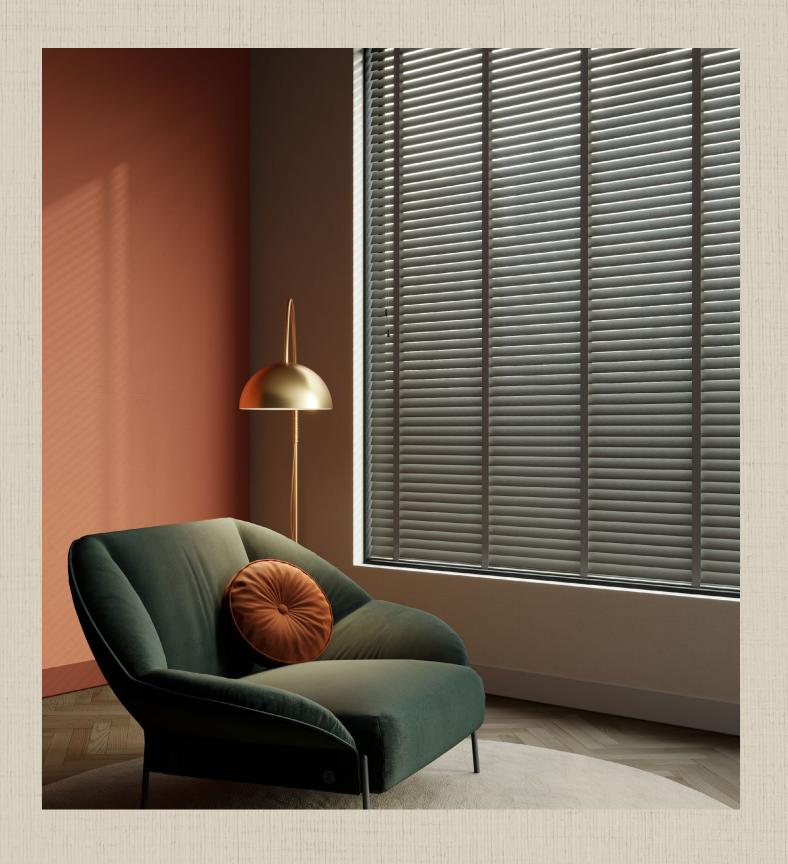

## VENETIAN BLINDS

Made to measure wood venetian blinds are an elegant and practical choice for your home. Available in a selection of Basswood, Bamboo and PS Faux Wood, and a variety of wood stains textures and painted finishes. Made to measure wood venetian blinds combine the timeless beauty of wood with the functionality of a venetian blind.