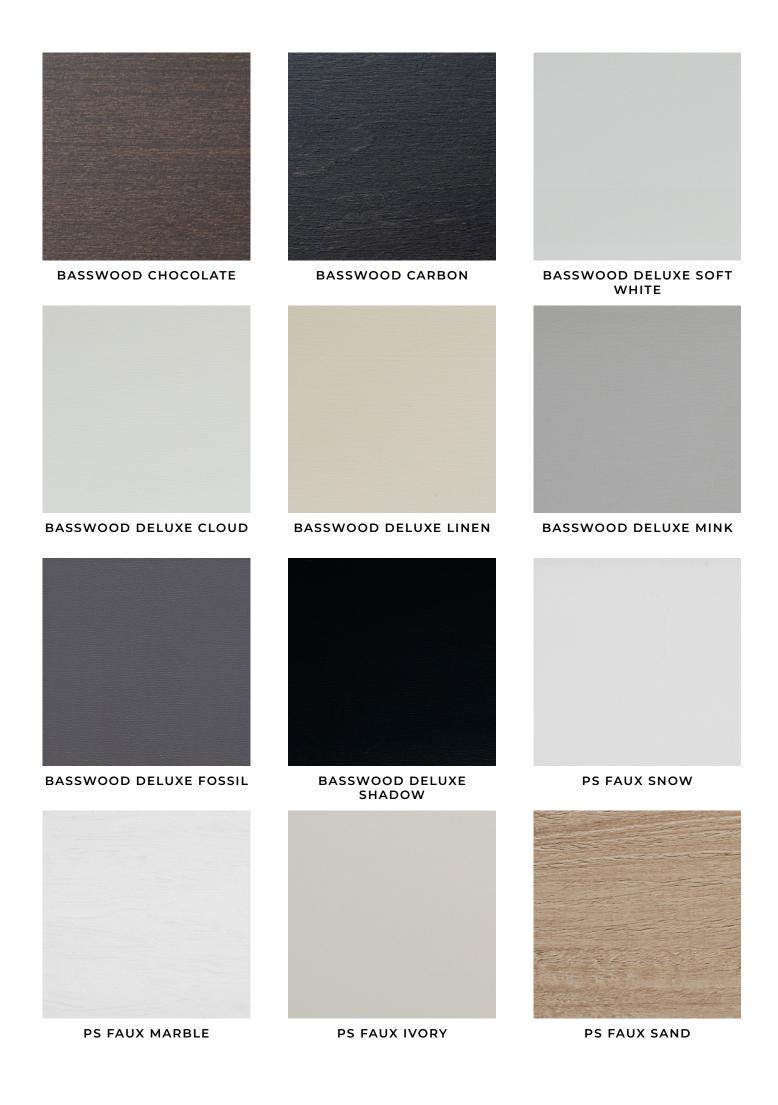

## VENETIAN BLINDS

Made to measure wood venetian blinds are an elegant and practical choice for your home. Available in a selection of Basswood, Bamboo and PS Faux Wood, and a variety of wood stains textures and painted finishes. Made to measure wood venetian blinds combine the timeless beauty of wood with the functionality of a venetian blind.

## **VENETIAN RANGE PLAN**

| DESIGN          | COLOURWAYS | VANE WIDTH (MM) | PRICE BAND |
|-----------------|------------|-----------------|------------|
| Bamboo          | 6          | 50              | 2          |
| Basswood        | 8          | 50              | 1          |
| Basswood Deluxe | 6          | 50              | 3          |
| PS Faux         | 20         | 50              | 1          |