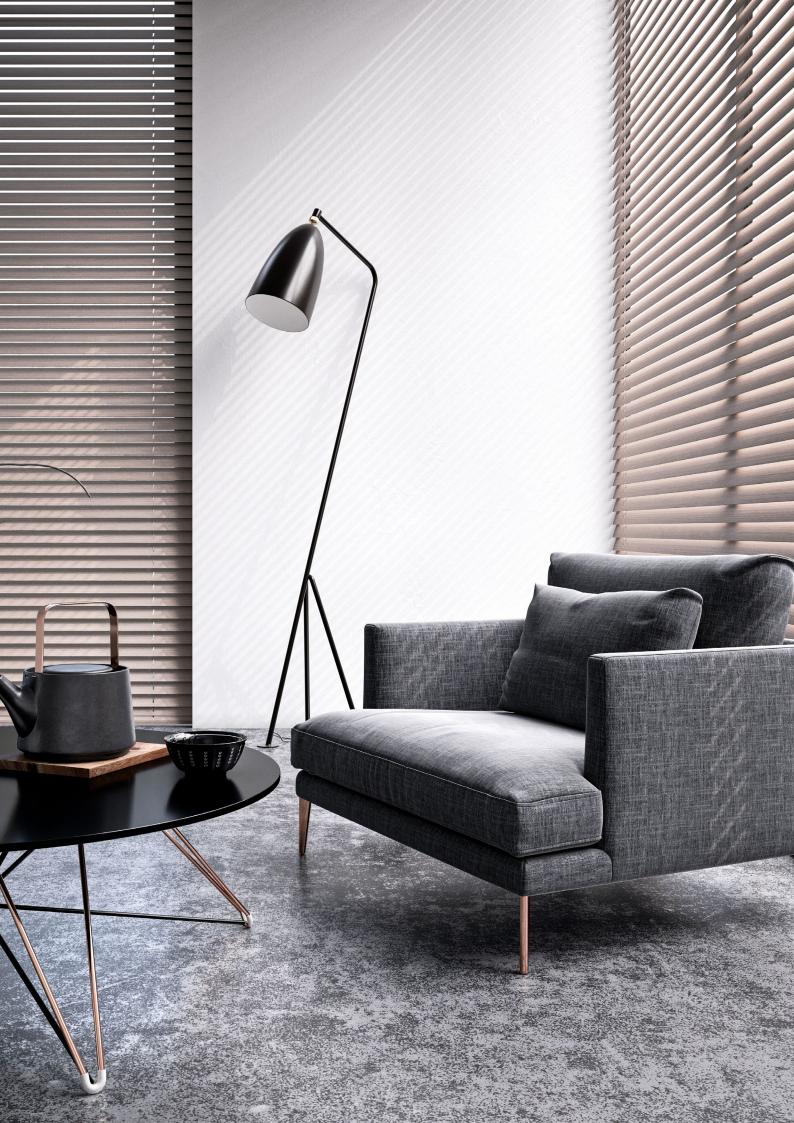

## VENETIAN BLINDS

Made to measure wood venetian blinds are an elegant and practical choice for your home. Available in a selection of Basswood, Bamboo and PS Faux Wood, and a variety of wood stains textures and painted finishes. Made to measure wood venetian blinds combine the timeless beauty of wood with the functionality of a venetian blind.