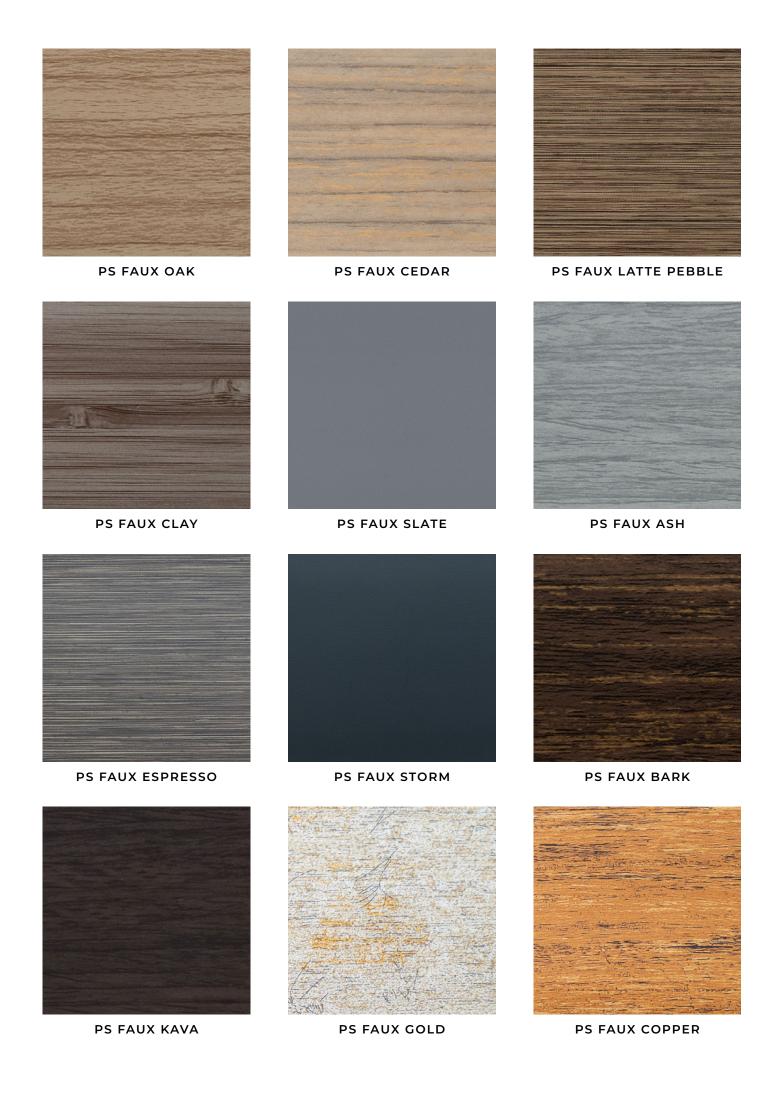

## VENETIAN BLINDS

Made to measure wood venetian blinds are an elegant and practical choice for your home. Available in a selection of Basswood, Bamboo and PS Faux Wood, and a variety of wood stains textures and painted finishes. Made to measure wood venetian blinds combine the timeless beauty of wood with the functionality of a venetian blind.

## **VENETIAN RANGE PLAN**

| DESIGN          | COLOURWAYS | VANE WIDTH (MM) | PRICE BAND |
|-----------------|------------|-----------------|------------|
| Bamboo          | 6          | 50              | 2          |
| Basswood        | 8          | 50              | 1          |
| Basswood Deluxe | 6          | 50              | 3          |
| PS Faux         | 20         | 50              | 1          |