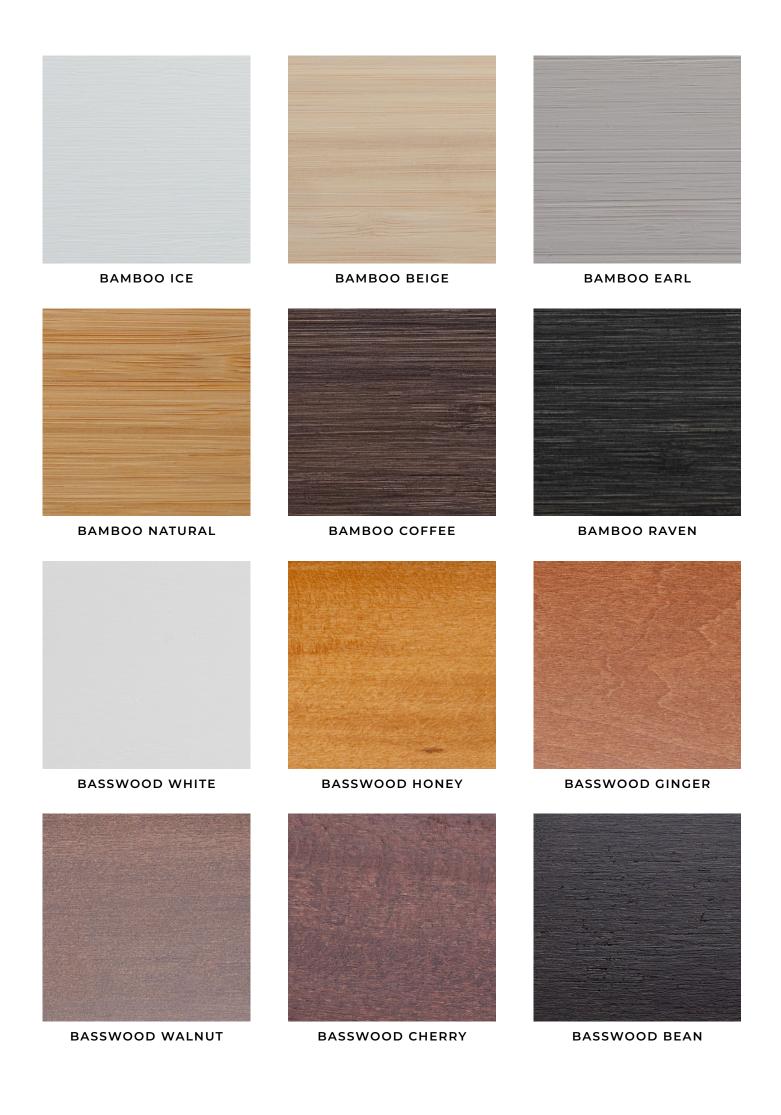

## VENETIAN BLINDS

Made to measure wood venetian blinds are an elegant and practical choice for your home. Available in a selection of Basswood, Bamboo and PS Faux Wood, and a variety of wood stains textures and painted finishes. Made to measure wood venetian blinds combine the timeless beauty of wood with the functionality of a venetian blind.

## **VENETIAN RANGE PLAN**

| DESIGN          | COLOURWAYS | VANE WIDTH (MM) | PRICE BAND |
|-----------------|------------|-----------------|------------|
| Bamboo          | 6          | 50              | 2          |
| Basswood        | 8          | 50              | 1          |
| Basswood Deluxe | 6          | 50              | 3          |
| PS Faux         | 20         | 50              | 1          |