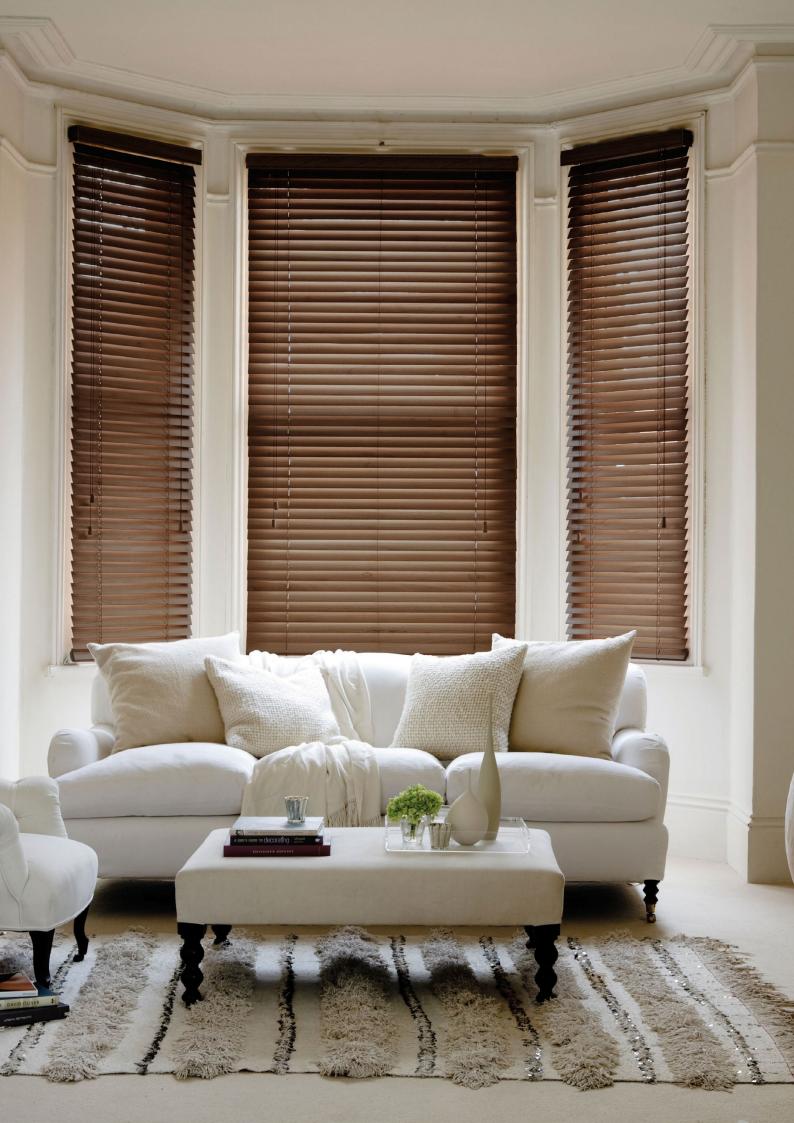

## VENETIAN BLINDS

Made to measure wood venetian blinds are an elegant and practical choice for your home. Available in a selection of Basswood, Bamboo and PS Faux Wood, and a variety of wood stains textures and painted finishes. Made to measure wood venetian blinds combine the timeless beauty of wood with the functionality of a venetian blind.