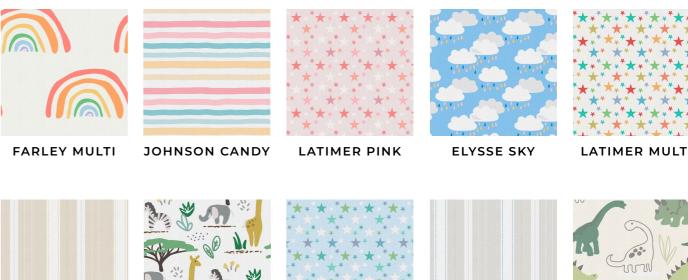

To give you ultimate choice, we have a selection of 200 printed designs that are all available on a choice of 4 base cloths.

**LIGHT FILTERING** (100% Polyester) Gently diffuses the light coming through your Moisture resistant, wipeable and blackout. window.