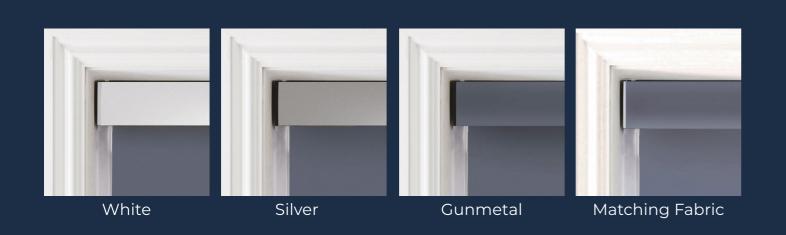

### **OPTIONS**

Opt for a classic roller blind or upgrade to our sleek cassette to cover the barrel, available in 4 finishes. Our bottom bars are also available in various finishes so you can make sure your blind matches at the top and bottom.

#### **HEADING STYLE**

Choose our classic roller blind (standard or reverse roll) or upgrade to our cassette, available in 3 metal finishes or covered in matching fabric.

#### **BOTTOM BAR**

Choose your bottom bar finish to either match or contrast to the your chosen heading style. Also available in 3 metal finishes or matching fabric.