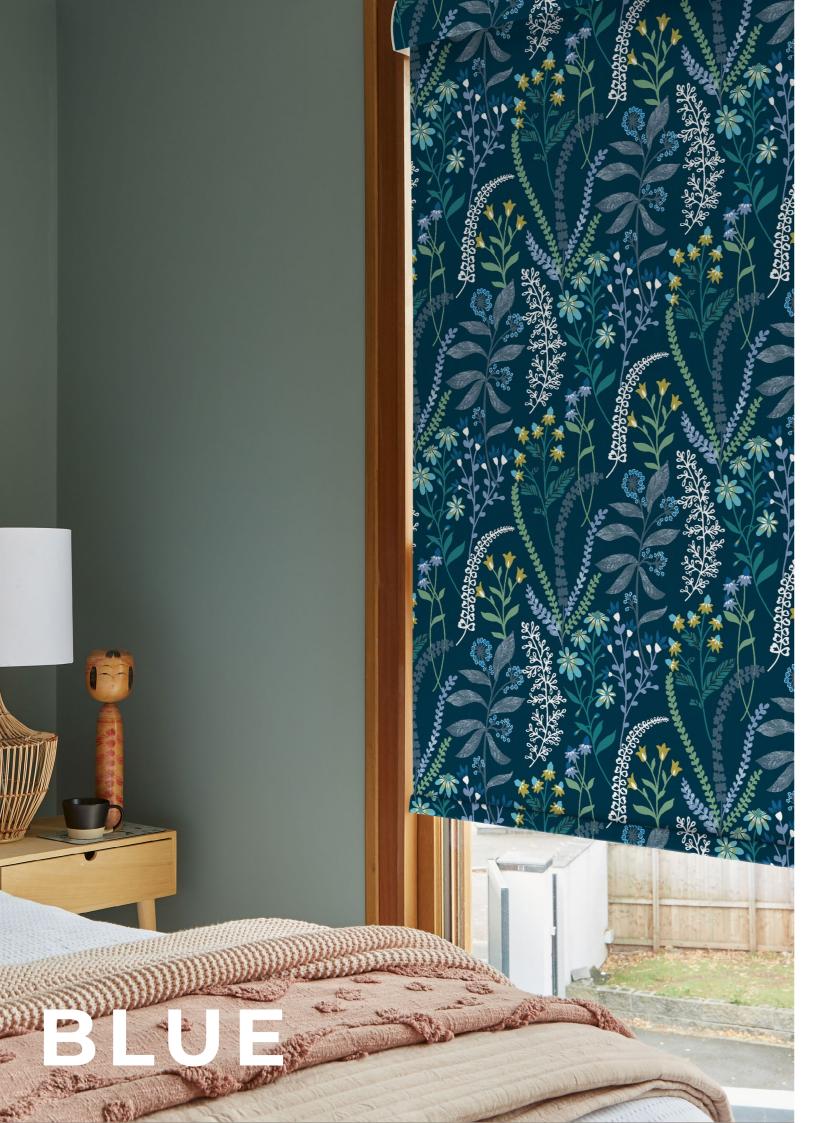

## SIMPLY ROLLERS

With over 400 fabrics to choose from, the Simply roller blind, made-to-measure collection has been assembled to perfectly complement your windows. From fashion-forward designs to classic, easy to love textures and patterns, the range is bursting with interiors inspiration.

To give you ultimate choice, we have a selection of 200 printed designs that are all available on a choice of 4 base cloths.

**LIGHT FILTERING** (100% Polyester) Gently diffuses the light coming through your Moisture resistant, wipeable and blackout. window.