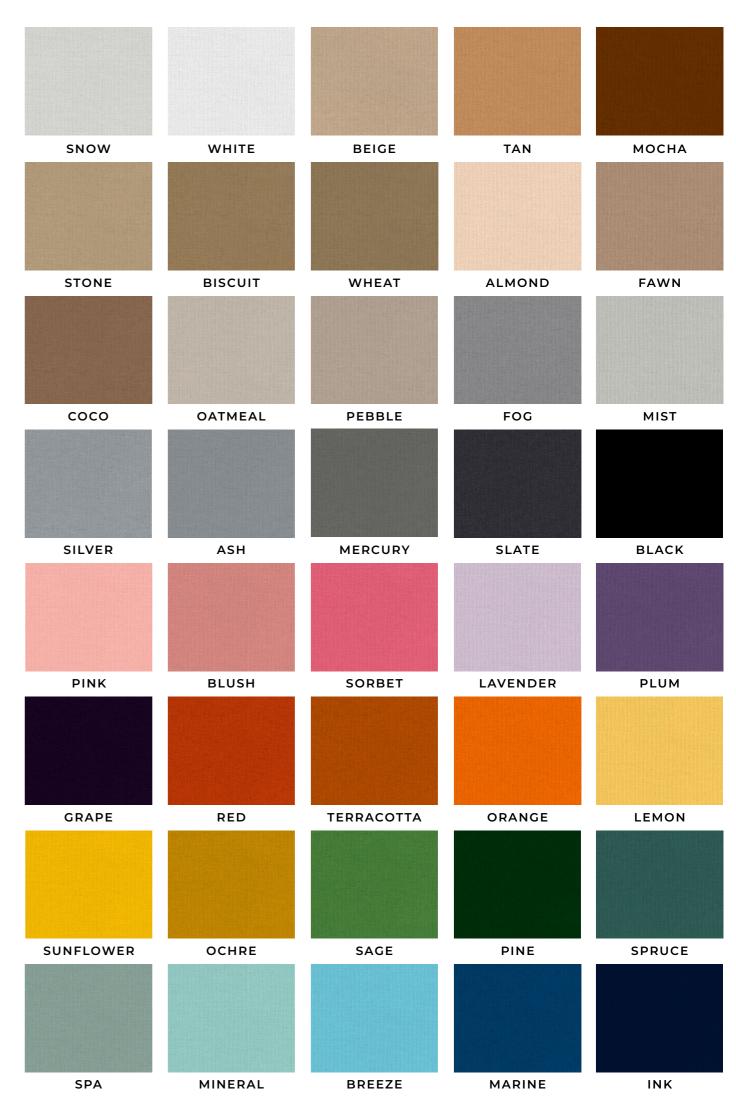

To give you ultimate choice, we have a selection of 200 printed designs that are all available on a choice of 4 base cloths.

**LIGHT FILTERING** (100% Polyester) Gently diffuses the light coming through your Moisture resistant, wipeable and blackout. window.

**BLACKOUT** (100% Polyester) Prevents light passing through the fabric of the blind, perfect for bedrooms.

WATERPROOF (100% Polyester) Well suited to bathrooms and kitchens.

**SOFT TOUCH** (95% Cotton, 5% Linen) A beautiful soft, luxorious quality fabric with blackout properties.