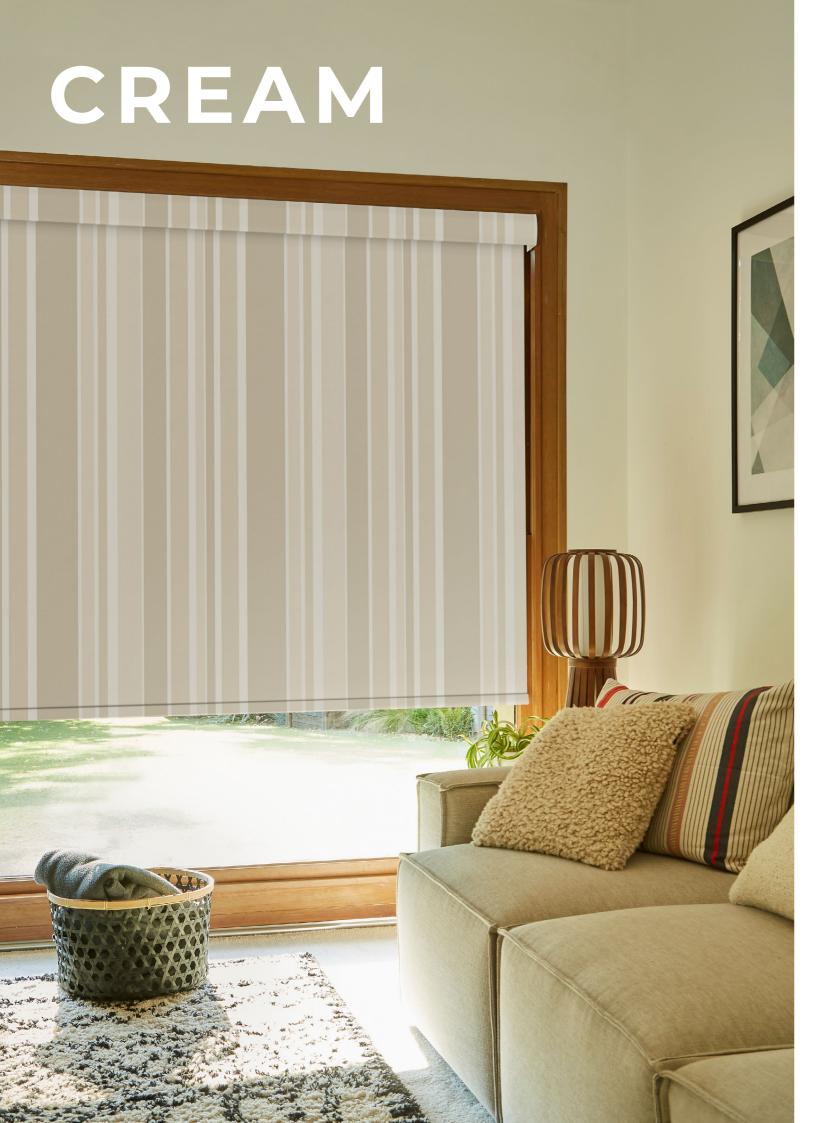

## SIMPLY ROLLERS

With over 400 fabrics to choose from, the Simply roller blind, made-to-measure collection has been assembled to perfectly complement your windows. From fashion-forward designs to classic, easy to love textures and patterns, the range is bursting with interiors inspiration.

### **OPTIONS**

Opt for a classic roller blind or upgrade to our sleek cassette to cover the barrel, available in 4 finishes. Our bottom bars are also available in various finishes so you can make sure your blind matches at the top and bottom.

#### **HEADING STYLE**

Choose our classic roller blind (standard or reverse roll) or upgrade to our cassette, available in 3 metal finishes or covered in matching fabric.