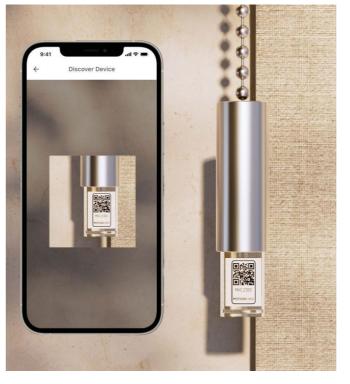

#### SCAN, CONNECT AND CONTROL

All our motorised blinds are now Bluetooth compatible.

#### **SETUP IN A MINUTE**

MotionBlinds Bluetooth motors can be set up and programmed in a minute. Just scan the QR code hidden by the chrome tassel and follow the steps on screen.