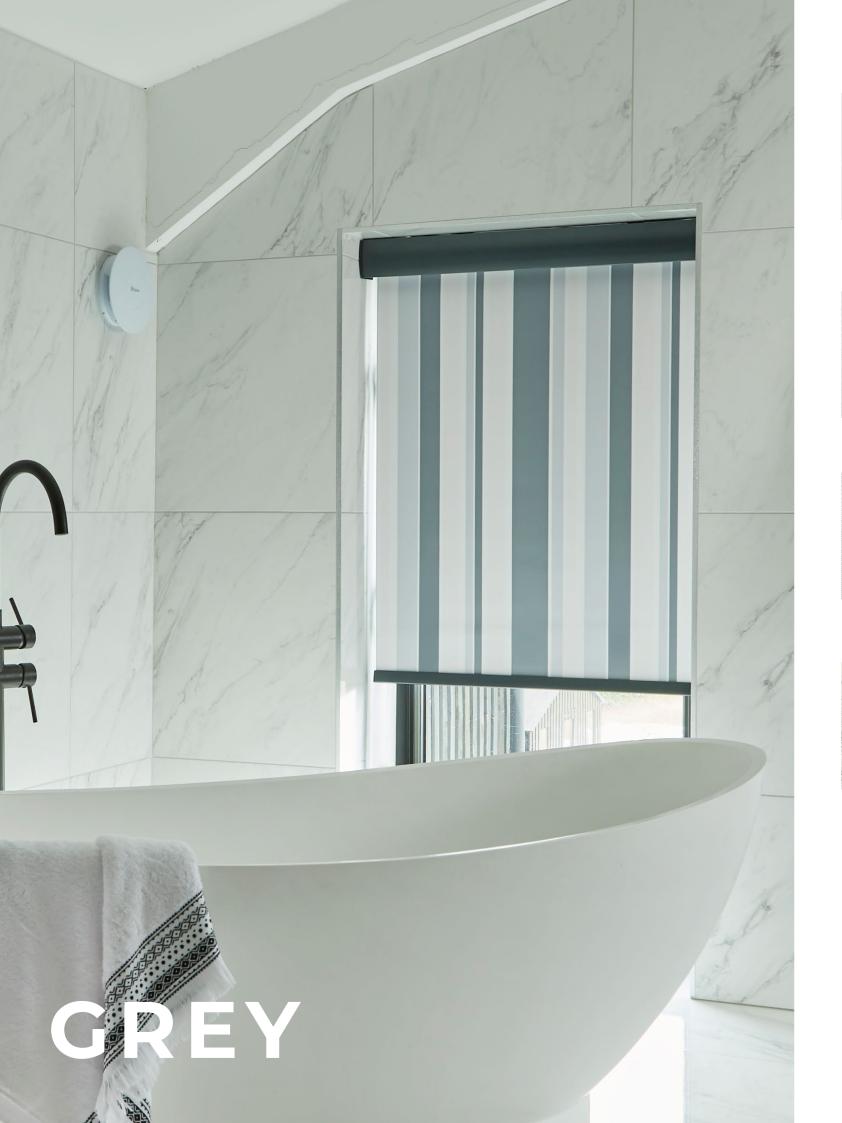

## SIMPLY ROLLERS

With over 400 fabrics to choose from, the Simply roller blind, made-to-measure collection has been assembled to perfectly complement your windows. From fashion-forward designs to classic, easy to love textures and patterns, the range is bursting with interiors inspiration.

To give you ultimate choice, we have a selection of 200 printed designs that are all available on a choice of 4 base cloths.

**LIGHT FILTERING** (100% Polyester) Gently diffuses the light coming through your Moisture resistant, wipeable and blackout. window.