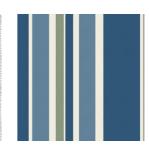

## SIMPLY ROLLERS

With over 400 fabrics to choose from, the Simply roller blind, made-to-measure collection has been assembled to perfectly complement your windows. From fashion-forward designs to classic, easy to love textures and patterns, the range is bursting with interiors inspiration.

To give you ultimate choice, we have a selection of 200 printed designs that are all available on a choice of 4 base cloths.

**LIGHT FILTERING** (100% Polyester) Gently diffuses the light coming through your Moisture resistant, wipeable and blackout. window.