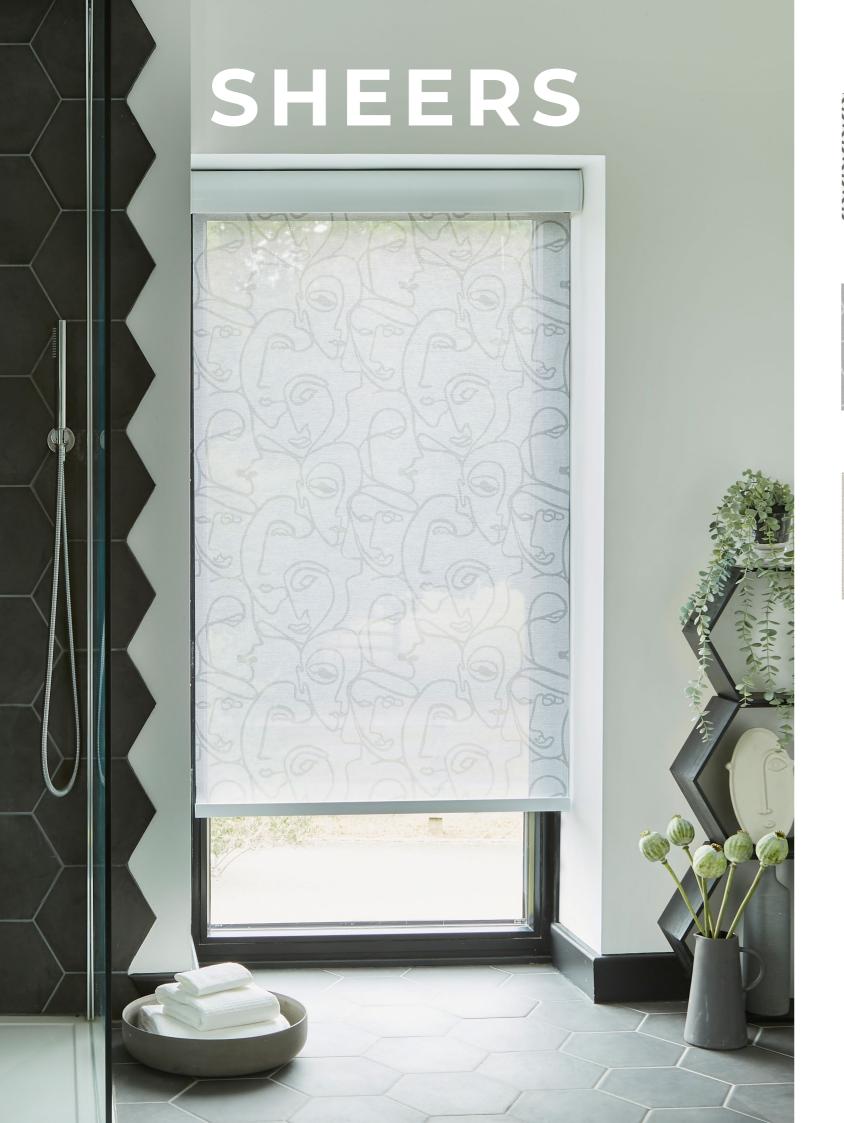

## SIMPLY ROLLERS

With over 400 fabrics to choose from, the Simply roller blind, made-to-measure collection has been assembled to perfectly complement your windows. From fashion-forward designs to classic, easy to love textures and patterns, the range is bursting with interiors inspiration.

To give you ultimate choice, we have a selection of 200 printed designs that are all available on a choice of 4 base cloths.

**LIGHT FILTERING** (100% Polyester) Gently diffuses the light coming through your Moisture resistant, wipeable and blackout. window.