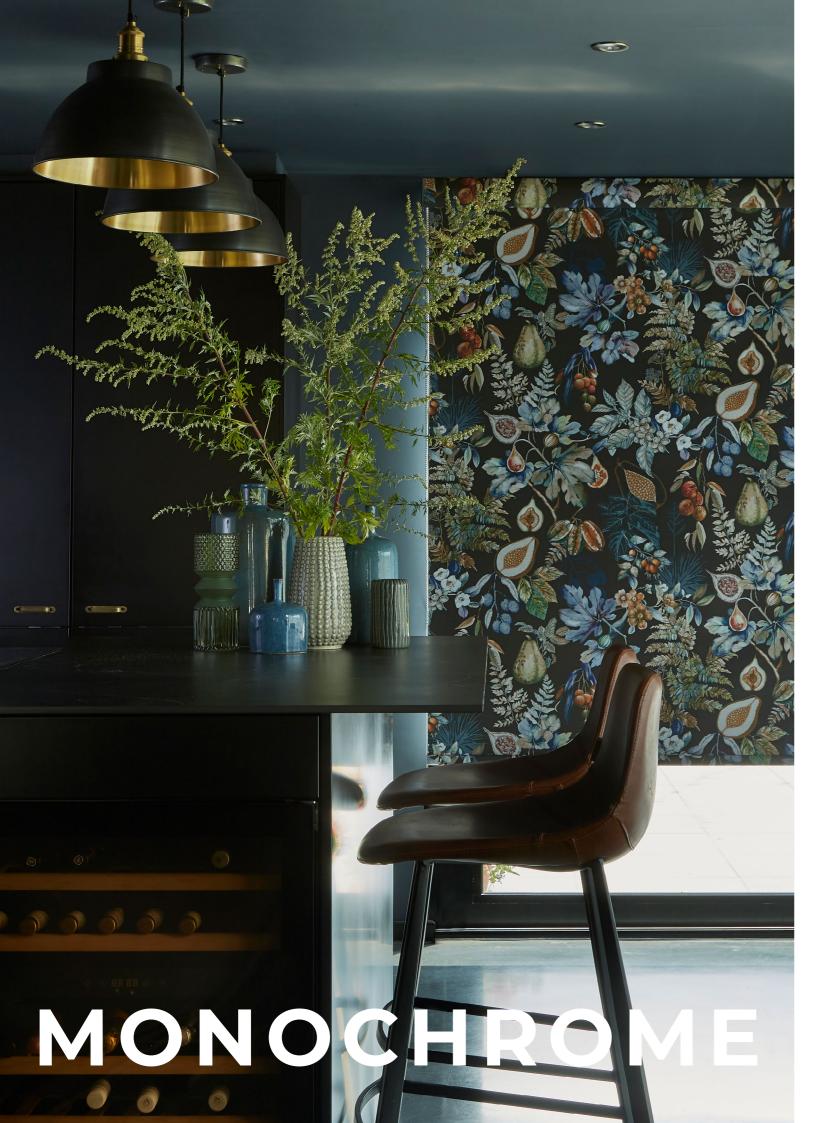

## SIMPLY ROLLERS

With over 400 fabrics to choose from, the Simply roller blind, made-to-measure collection has been assembled to perfectly complement your windows. From fashion-forward designs to classic, easy to love textures and patterns, the range is bursting with interiors inspiration.

To give you ultimate choice, we have a selection of 200 printed designs that are all available on a choice of 4 base cloths.

**LIGHT FILTERING** (100% Polyester) Gently diffuses the light coming through your Moisture resistant, wipeable and blackout. window.

Can't decide on just one design? Why not go for our Duo Blinds system. Pair two blinds together, neatly packaged in our large cassette. Our recommended combination is a sheer at the back with a blackout in front to give you the most control.