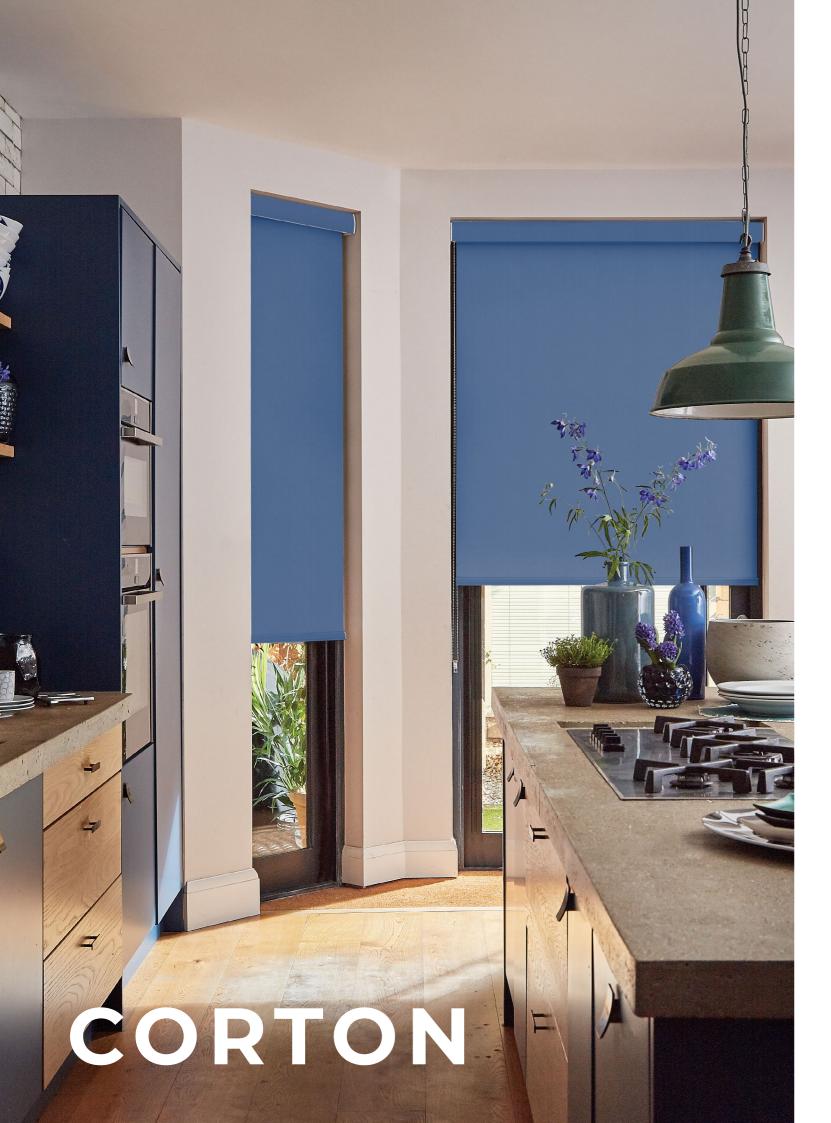

Can't decide on just one design? Why not go for our Duo Blinds system. Pair two blinds together, neatly packaged in our large cassette. Our recommended combination is a sheer at the back with a blackout in front to give you the most control.

#### **DUO BLINDS**

Double up your blinds in our large cassette to give you ultimate light control.

Pair a sheer or translucent blind with a blackout blind to give you privacy during the day and block out the light at night.