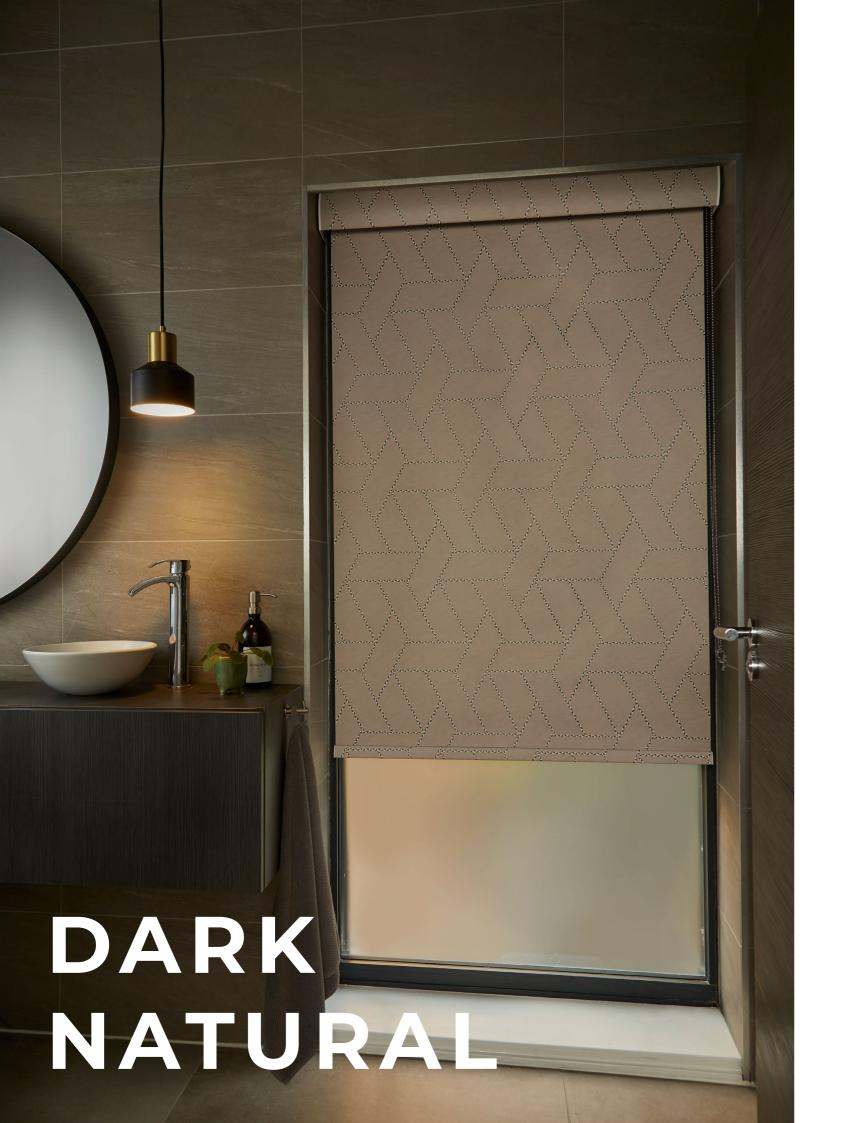

## SIMPLY ROLLERS

With over 400 fabrics to choose from, the Simply roller blind, made-to-measure collection has been assembled to perfectly complement your windows. From fashion-forward designs to classic, easy to love textures and patterns, the range is bursting with interiors inspiration.

To give you ultimate choice, we have a selection of 200 printed designs that are all available on a choice of 4 base cloths.

**LIGHT FILTERING** (100% Polyester) Gently diffuses the light coming through your Moisture resistant, wipeable and blackout. window.

**BLACKOUT** (100% Polyester) Prevents light passing through the fabric of the blind, perfect for bedrooms.

WATERPROOF (100% Polyester) Well suited to bathrooms and kitchens.

**SOFT TOUCH** (95% Cotton, 5% Linen) A beautiful soft, luxorious quality fabric with blackout properties.