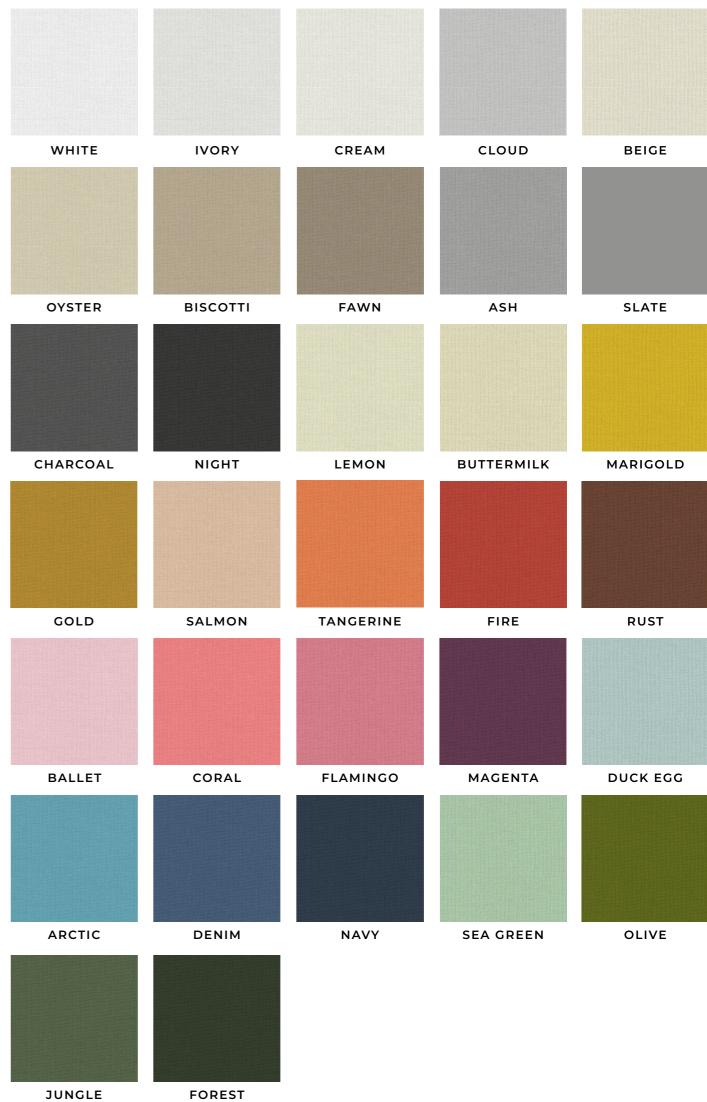

These decorative and elegant designs work beautifully for roller blinds. 22 design are available on a choice of three base cloths – light filtering, perfect for living spaces where privacy is important, and you wish to diffuse the light.

Dim out for bedrooms and spaces where you want to block out light. Waterproof when you need a wipeable fabric which is resistant to moisture with dim out qualities perfect for bathrooms and kitchens.

PUSSY WILLOW OFF WHITE