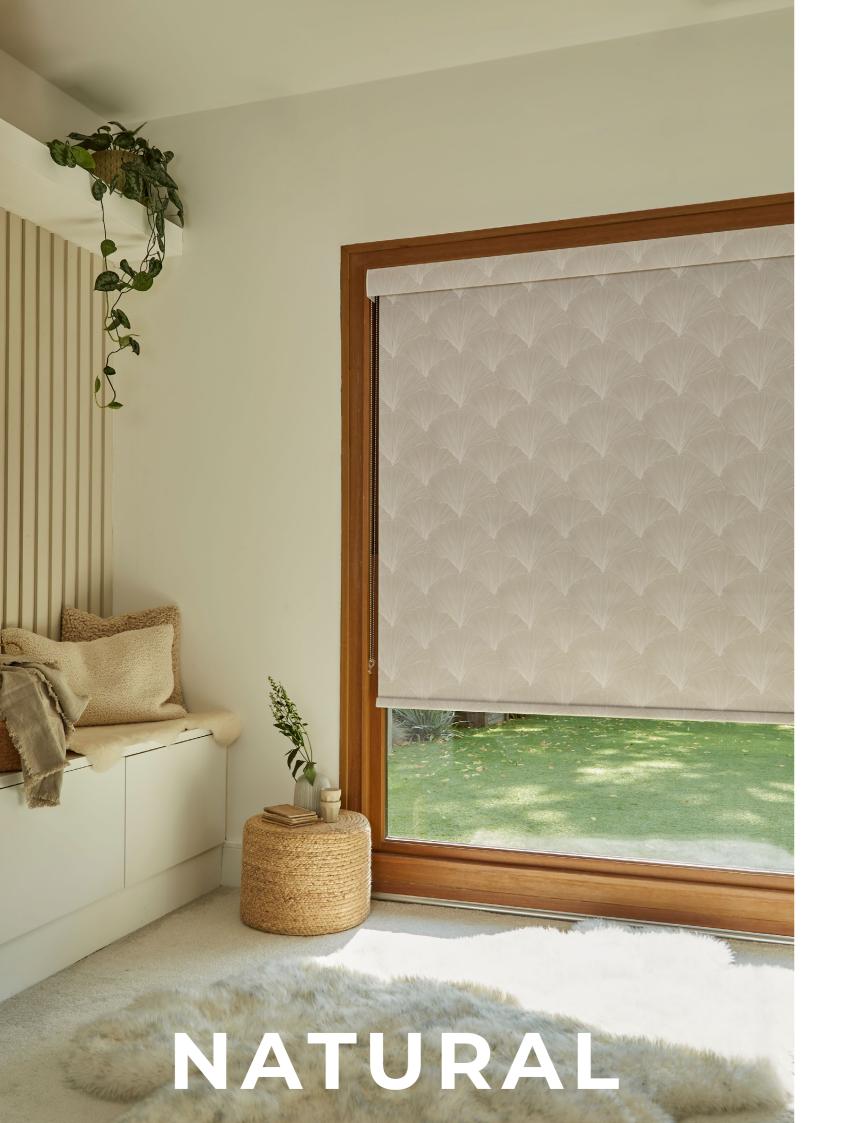

## SIMPLY ROLLERS

With over 400 fabrics to choose from, the Simply roller blind, made-to-measure collection has been assembled to perfectly complement your windows. From fashion-forward designs to classic, easy to love textures and patterns, the range is bursting with interiors inspiration.

To give you ultimate choice, we have a selection of 200 printed designs that are all available on a choice of 4 base cloths.

**LIGHT FILTERING** (100% Polyester) Gently diffuses the light coming through your Moisture resistant, wipeable and blackout. window.