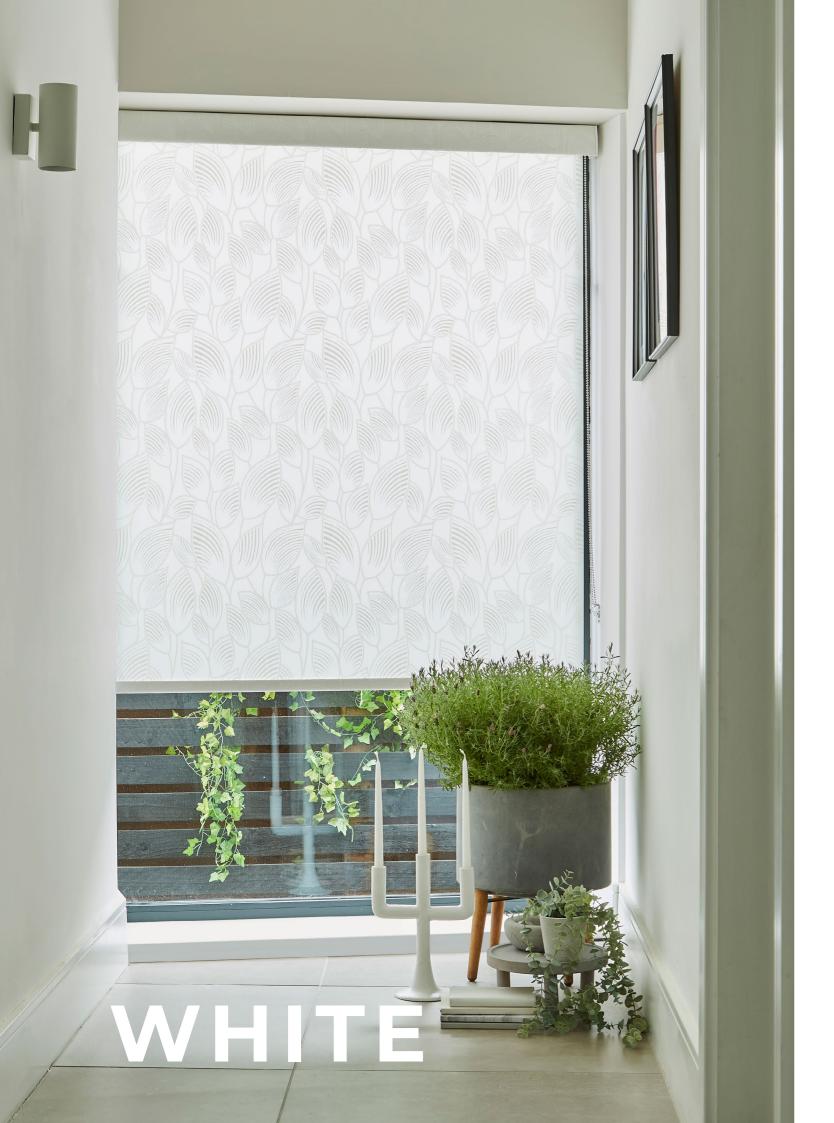

## SIMPLY ROLLERS

With over 400 fabrics to choose from, the Simply roller blind, made-to-measure collection has been assembled to perfectly complement your windows. From fashion-forward designs to classic, easy to love textures and patterns, the range is bursting with interiors inspiration.

To give you ultimate choice, we have a selection of 200 printed designs that are all available on a choice of 4 base cloths.

**LIGHT FILTERING** (100% Polyester) Gently diffuses the light coming through your Moisture resistant, wipeable and blackout. window.

**BLACKOUT** (100% Polyester) Prevents light passing through the fabric of the blind, perfect for bedrooms.

WATERPROOF (100% Polyester) Well suited to bathrooms and kitchens.

**SOFT TOUCH** (95% Cotton, 5% Linen) A beautiful soft, luxorious quality fabric with blackout properties.