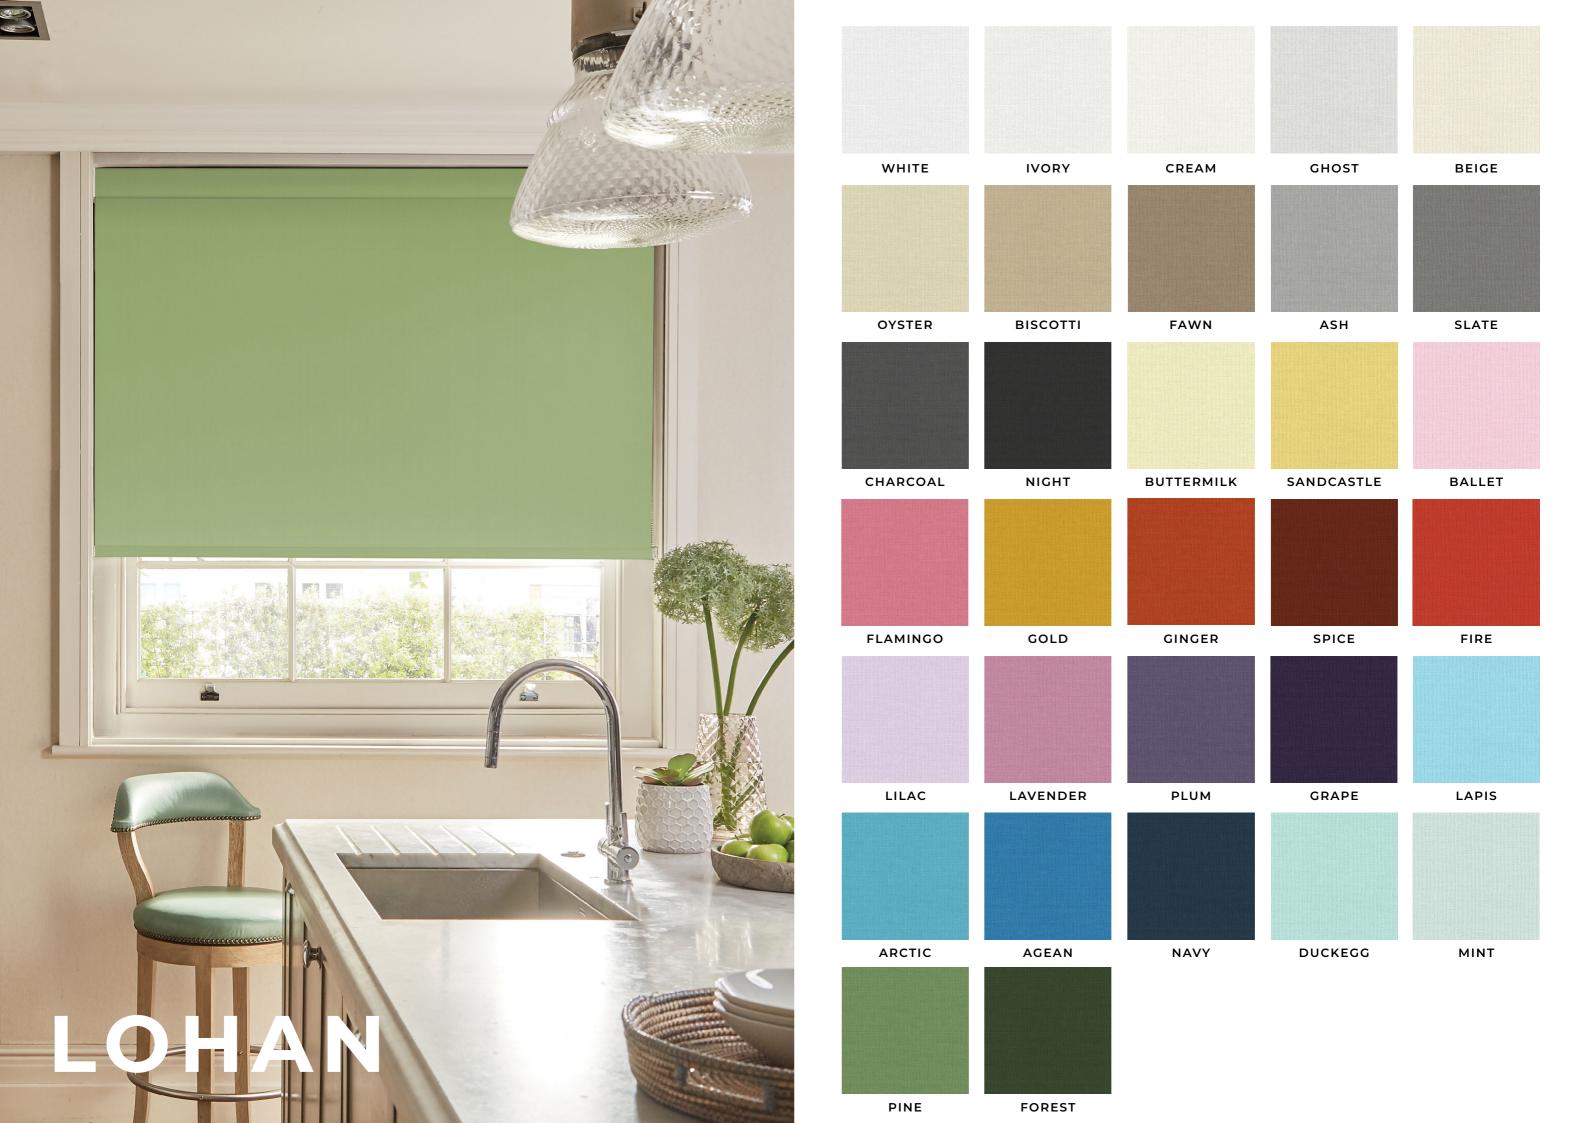

These decorative and elegant designs work beautifully for roller blinds. 22 design are available on a choice of three base cloths – light filtering, perfect for living spaces where privacy is important, and you wish to diffuse the light.

Dim out for bedrooms and spaces where you want to block out light. Waterproof when you need a wipeable fabric which is resistant to moisture with dim out qualities perfect for bathrooms and kitchens.

PUSSY WILLOW OFF WHITE