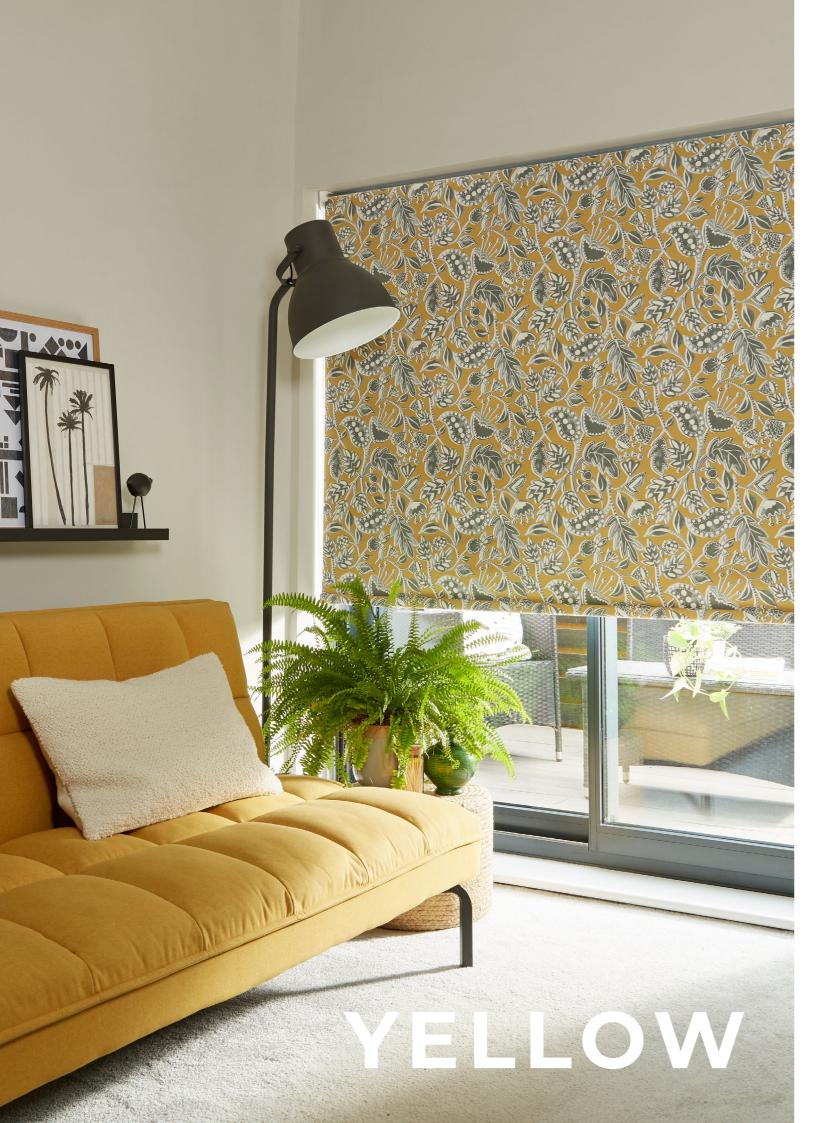

## SIMPLY ROLLERS

With over 400 fabrics to choose from, the Simply roller blind, made-to-measure collection has been assembled to perfectly complement your windows. From fashion-forward designs to classic, easy to love textures and patterns, the range is bursting with interiors inspiration.

To give you ultimate choice, we have a selection of 200 printed designs that are all available on a choice of 4 base cloths.

**LIGHT FILTERING** (100% Polyester) Gently diffuses the light coming through your Moisture resistant, wipeable and blackout. window.

Can't decide on just one design? Why not go for our Duo Blinds system. Pair two blinds together, neatly packaged in our large cassette. Our recommended combination is a sheer at the back with a blackout in front to give you the most control.