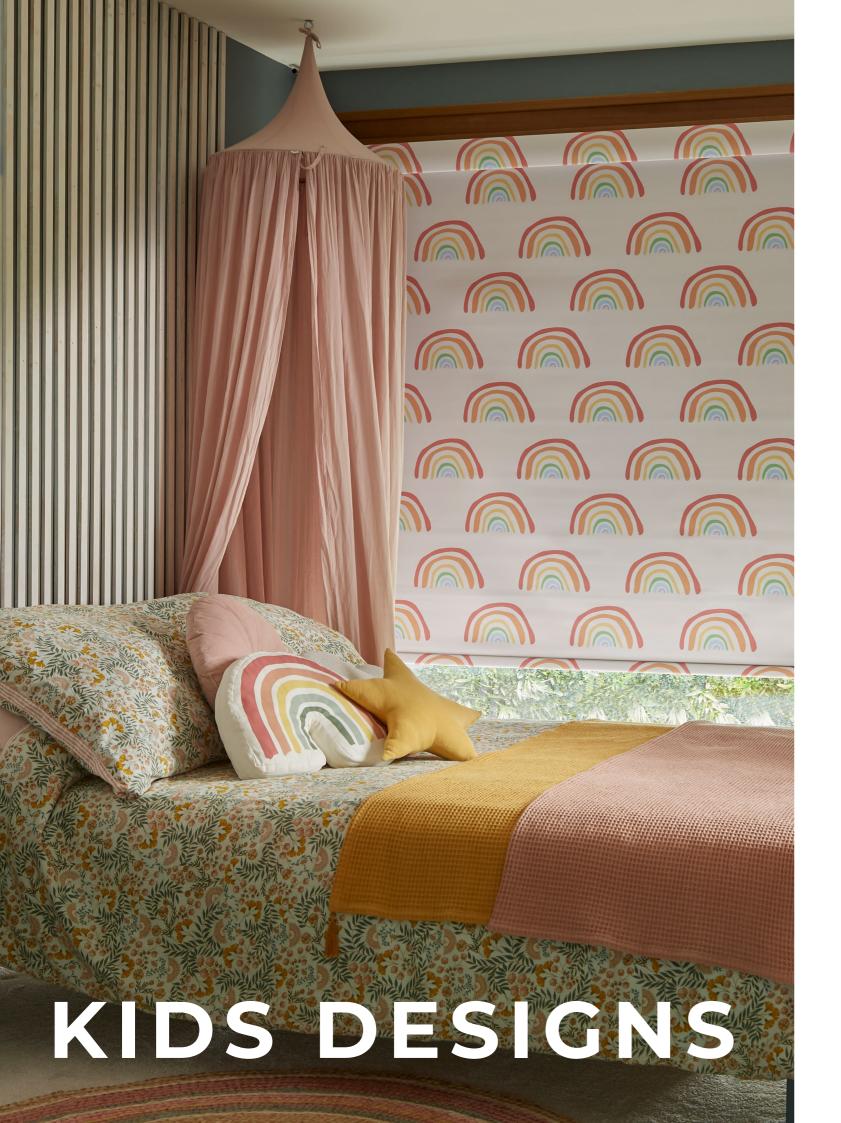

## SIMPLY ROLLERS

With over 400 fabrics to choose from, the Simply roller blind, made-to-measure collection has been assembled to perfectly complement your windows. From fashion-forward designs to classic, easy to love textures and patterns, the range is bursting with interiors inspiration.

To give you ultimate choice, we have a selection of 200 printed designs that are all available on a choice of 4 base cloths.

**LIGHT FILTERING** (100% Polyester) Gently diffuses the light coming through your Moisture resistant, wipeable and blackout. window.