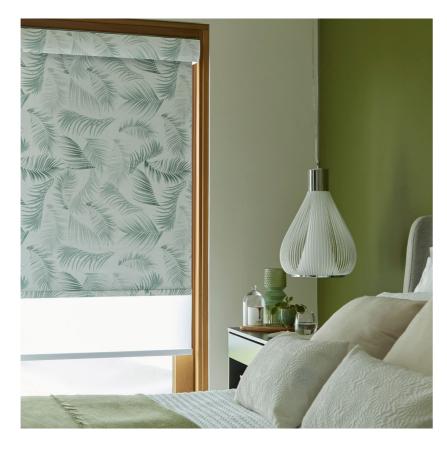

## SIMPLY ROLLERS

With over 400 fabrics to choose from, the Simply roller blind, made-to-measure collection has been assembled to perfectly complement your windows. From fashion-forward designs to classic, easy to love textures and patterns, the range is bursting with interiors inspiration.

To give you ultimate choice, we have a selection of 200 printed designs that are all available on a choice of 4 base cloths.

**LIGHT FILTERING** (100% Polyester) Gently diffuses the light coming through your Moisture resistant, wipeable and blackout. window.