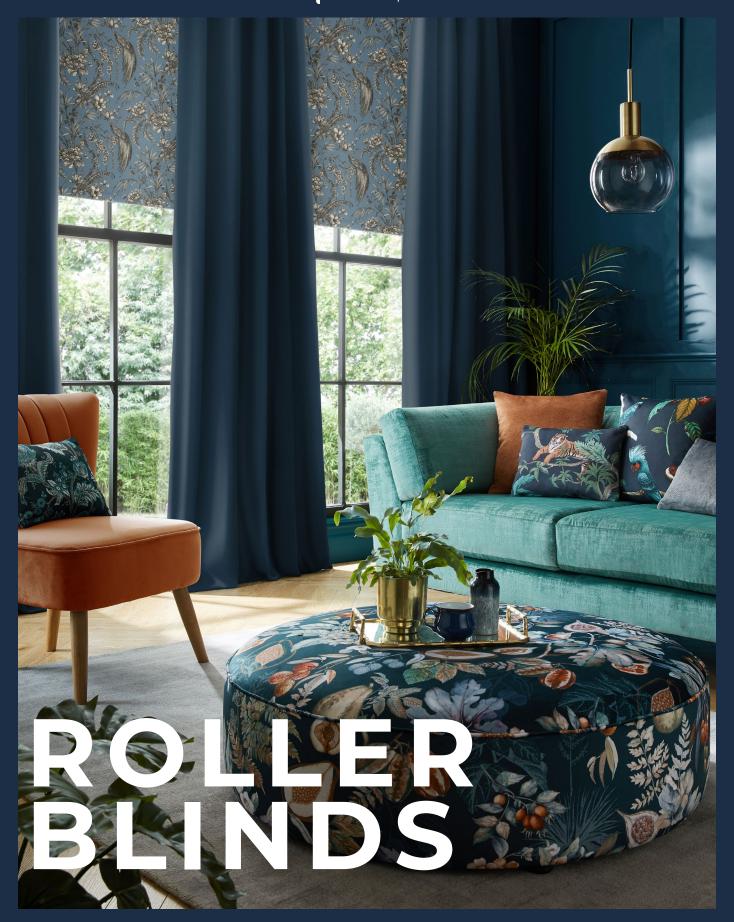

## SIMPLY ROLLERS

With over 400 fabrics to choose from, the Simply roller blind, made-to-measure collection has been assembled to perfectly complement your windows. From fashion-forward designs to classic, easy to love textures and patterns, the range is bursting with interiors inspiration.

To give you ultimate choice, we have a selection of 200 printed designs that are all available on a choice of 4 base cloths.

**LIGHT FILTERING** (100% Polyester) Gently diffuses the light coming through your Moisture resistant, wipeable and blackout. window.