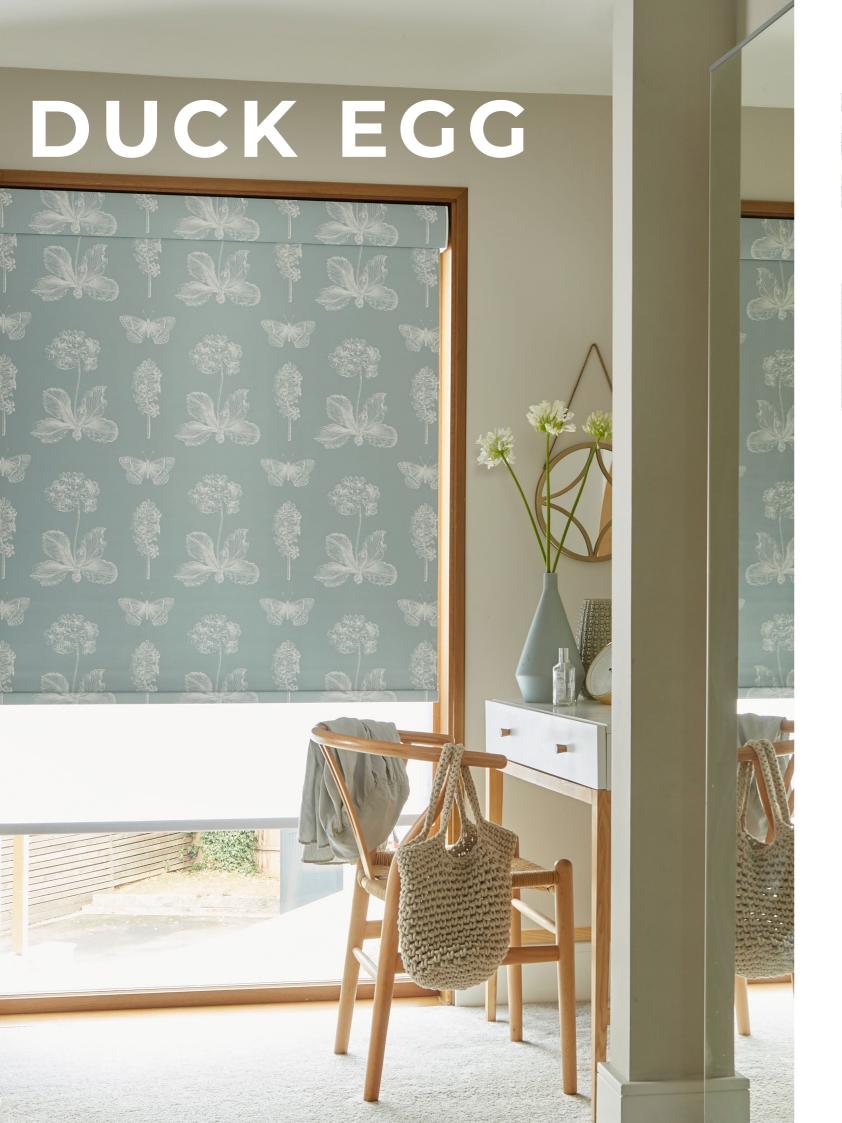

## SIMPLY ROLLERS

With over 400 fabrics to choose from, the Simply roller blind, made-to-measure collection has been assembled to perfectly complement your windows. From fashion-forward designs to classic, easy to love textures and patterns, the range is bursting with interiors inspiration.

To give you ultimate choice, we have a selection of 200 printed designs that are all available on a choice of 4 base cloths.

**LIGHT FILTERING** (100% Polyester) Gently diffuses the light coming through your Moisture resistant, wipeable and blackout. window.

FRANCESCA BLUSH

**CALEDON PETAL JENNA ROSE** 

**IONA GRAPE** 

AUSTIN MULBERRY

MAPLE BLACKBERRY

JENNA OCEAN

RENATA DUCK EGG

MIQUITA DUCK EGG