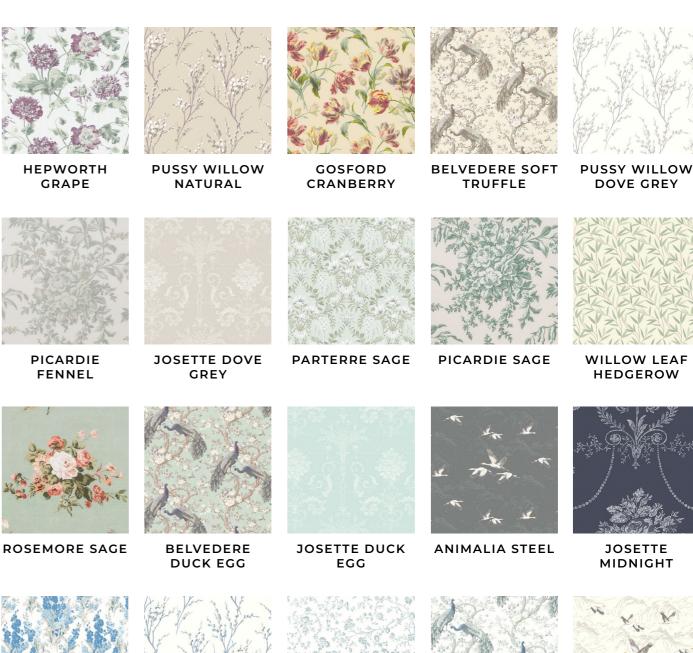

These decorative and elegant designs work beautifully for roller blinds. 22 design are available on a choice of three base cloths – light filtering, perfect for living spaces where privacy is important, and you wish to diffuse the light.

Dim out for bedrooms and spaces where you want to block out light. Waterproof when you need a wipeable fabric which is resistant to moisture with dim out qualities perfect for bathrooms and kitchens.

PUSSY WILLOW OFF WHITE

ARIA EUCALYPTUS

BELVEDERE MIDNIGHT

ANIMALIA SILVER

JOSETTE STEEL

PUSSY WILLOW STEEL