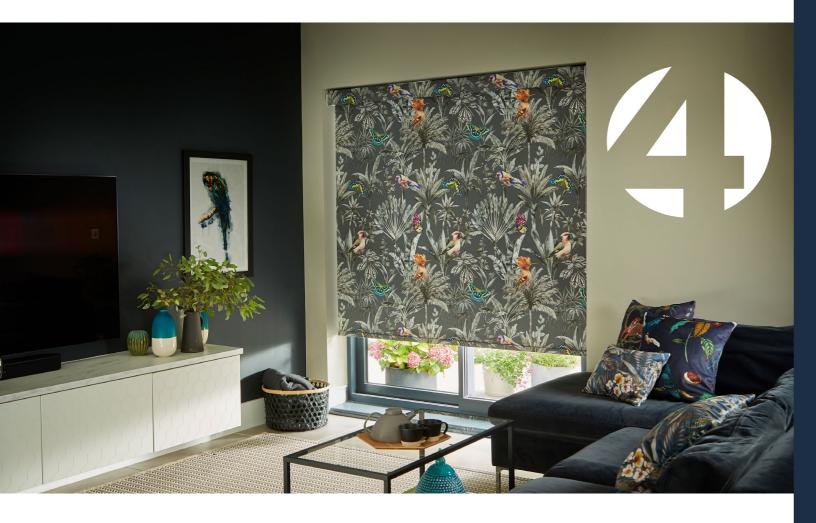

## SIMPLY ROLLERS

With over 400 fabrics to choose from, the Simply roller blind, made-to-measure collection has been assembled to perfectly complement your windows. From fashion-forward designs to classic, easy to love textures and patterns, the range is bursting with interiors inspiration.

To give you ultimate choice, we have a selection of 200 printed designs that are all available on a choice of 4 base cloths.

**LIGHT FILTERING** (100% Polyester) Gently diffuses the light coming through your Moisture resistant, wipeable and blackout. window.